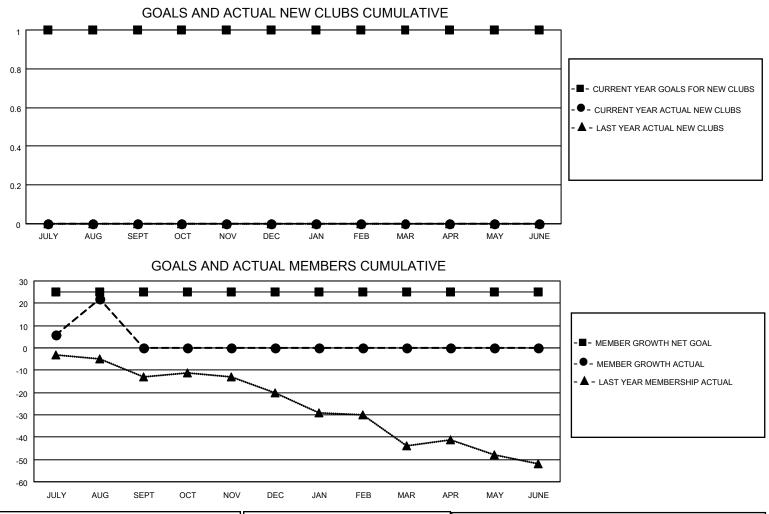

## LOCATION CONNECTICUT

District 23 A

Results as of: 8/31/2021

| Clubs         |               |                                             |               | Members       |                        |                         |                                                    |
|---------------|---------------|---------------------------------------------|---------------|---------------|------------------------|-------------------------|----------------------------------------------------|
|               | RESULTS FOR   | RESULTS FOR 2021-2022 RESULTS FOR 2021-2022 |               |               |                        |                         |                                                    |
| QUARTER       | NEW CLUB GOAL | NEW CLUBS                                   | DROPPED CLUBS | QUARTER       | BER GROWTH NET<br>GOAL | MEMBER GROWTH<br>ACTUAL | DROPPED<br>MEMBERS ACTUAL<br>(including transfers) |
| JULY/AUG/SEPT | 1             | 0                                           | 1             | JULY/AUG/SEPT | 25                     | 39                      | 15                                                 |
| OCT/NOV/DEC   | 0             | 0                                           | 0             | OCT/NOV/DEC   | 0                      | 0                       | 0                                                  |
| JAN/FEB/MAR   | 0             | 0                                           | 0             | JAN/FEB/MAR   | 0                      | 0                       | 0                                                  |
| APR/MAY/JUNE  | 0             | 0                                           | 0             | APR/MAY/JUNE  | 0                      | 0                       | 0                                                  |

| DROPPED CLUBS: 1 | 12 CLUBS OF 49 ADDED 1 OR<br>MORE NEW MEMBERS | GENDER DISTRIBUTION                |              |  |
|------------------|-----------------------------------------------|------------------------------------|--------------|--|
|                  |                                               | MALE                               | 842 (66.09%) |  |
|                  |                                               | FEMALE                             | 432 (33.91%) |  |
| DROPPED MEMBERS  |                                               | NON BINARY                         | 0 (0.00%)    |  |
|                  |                                               | PREFER NOT TO ANSWER               | 0 (0.00%)    |  |
| DECEASED (       |                                               |                                    |              |  |
| CLUB CANCELLED ( | CLICK HERE FOR CUMULATIVE                     | TOTAL FAMILY UNIT MEMBERS          | s 168        |  |
| OTHER 15         | MEMBERSHIP DATA                               |                                    |              |  |
| TOTAL 15         | —                                             | FAMILY MEMBERS PAYING HALF DUES 87 |              |  |
|                  |                                               |                                    |              |  |